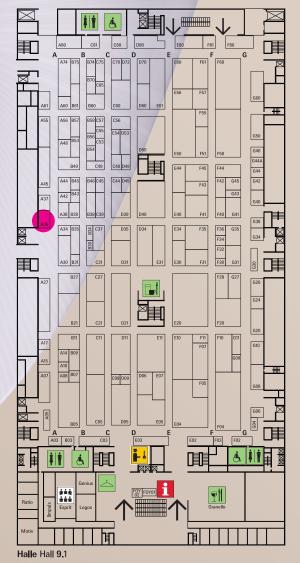

# ambiente

7.-11.2.2025 FRANKFURT/MAIN

We'd love to welcome you to **Stand A35 in Hall 9.1** at the world's most important consumer goods fair, held between 7 and 11 February 2025. This is where we'll be presenting our highlights and new products – among all the sector's other trends and ideas. Let yourself be inspired.

# **FLOOR PLAN**